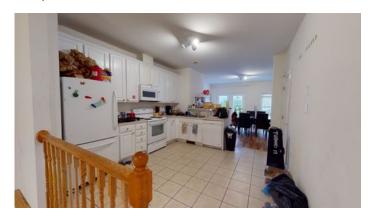

## DESCRIPTION

Enter this massive single family home to find a cozy sunken in den. Next, is the kitchen area which features counter top seating and connects into a spacious common area. Upstairs you will find evenly size bedrooms and full baths on each floor. Tenants pay an additional \$120/month for water. Floorplan available.

- -Security System and Keyless Entry
- -Privately Keyed Bedrooms
- -Large Double Sink bathrooms with Linen Closets
- -Full Kitchen with Dishwasher & Mounted Microwave
- -TWO Washers/Dryers, TWO Refrigerators